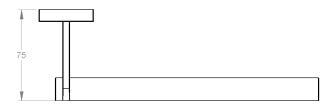

| Model # | Description      | Finish      | Weight (lb) | WxHxD (mm)    | WxHxD (Inches) | Metal Type |
|---------|------------------|-------------|-------------|---------------|----------------|------------|
| V72323  | Sky 8" Towel Bar | Chrome      | 0.71        | 231 x 45 x 75 | 9 x 1.8 x 3    | Brass      |
| V72325  | Sky 8" Towel Bar | Matte Black | 0.71        | 231 x 45 x 75 | 9 x 1.8 x 3    | Brass      |