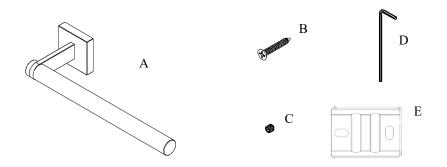

## Volkano Sky 8" Towel Bar Installation Guide

Code: V72323, V72325

| Parts Included | QTY |
|----------------|-----|
| A - Towel Bar  | 1   |
| B - Screw      | 2   |
| C - Set Screw  | 1   |
| D - Allen Key  | 1   |
| E - Bracket    | 1   |