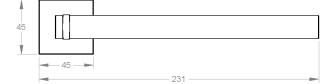

| Model # | Description      | Finish      | Weight (lb) | WxHxD (mm)    | WxHxD (Inches) | Metal Type |
|---------|------------------|-------------|-------------|---------------|----------------|------------|
| V72323  | Sky 8" Towel Bar | Chrome      | 0.71        | 231 x 45 x 75 | 9 x 1.8 x 3    | Brass      |
| V72325  | Sky 8" Towel Bar | Matte Black | 0.71        | 231 x 45 x 75 | 9 x 1.8 x 3    | Brass      |